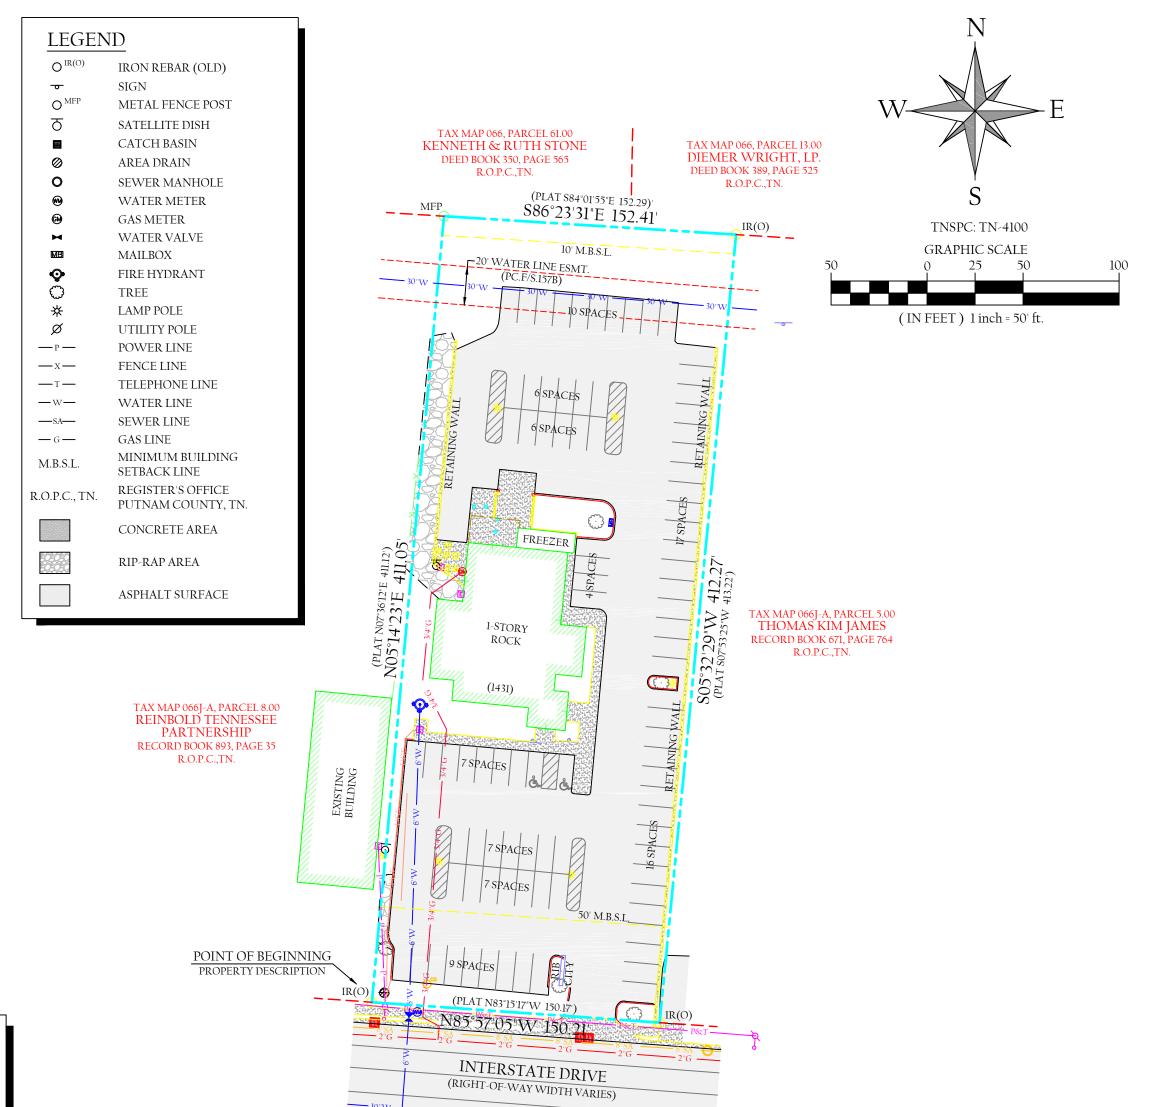

## PROPERTY DESCRIPTION

BEING A CERTAIN TRACT OR PARCEL OF LAND LYING AND BEING IN THE 1ST CIVIL DISTRICT OF PUTNAM COUNTY, TENNESSEE AND BEING MORE PARTICULARLY DESCRIBED AS FOLLOWS:

BEGINNING AT A 1/2" REBAR (OLD), SAID REBAR BEING LOCATED IN THE NORTHERN RIGHT-OF-WAY OF INTERSTATE DRIVE (RIGHT-OF-WAY WIDTH VARIES), BEING THE SOUTHEAST CORNER OF REINBOLD TENNESSEE PARTNERSHIP (RB.893/P.35), AND BEING THE SOUTHWEST CORNER OF THE HEREIN DESCRIBED TRACT;

THENCE, LEAVING THE NORTHERN RIGHT-OF-WAY OF SAID INTERSTATE DRIVE AND WITH THE EASTERN LINE OF SAID REINBOLD TENNESSEE PARTNERSHIP, N 05°14'23" E, 411.05' TO A METAL FENCE POST, SAID METAL FENCE POST BEING LOCATED IN THE SOUTHERN LINE OF KENNETH & RUTH STONE (DB.350/P.565), AND BEING THE NORTHWEST CORNER OF THE HEREIN DESCRIBED TRACT;

THENCE, LEAVING THE EASTERN LINE OF SAID REINBOLD TENNESSEE PARTNERSHIP AND WITH THE SOUTHERN LINE OF SAID STONE, S 86°23'31" E, 152.41' TO A 1/2" REBAR (OLD), SAID REBAR BEING LOCATED IN THE SOUTHERN LINE OF DIEMER WRIGHT, LP. (DB.389/P.525), BEING THE NORTHWEST CORNER OF THOMAS KIM JAMES (RB.671/P.764), AND BEING THE NORTHEAST CORNER O THE HEREIN DESCRIBED TRACT;

THENCE, LEAVING THE SOUTHERN LINE OF SAID DIEMER WRIGHT, LP. AND WITH THE WESTERN LINE OF SAID JAMES, S 05°32'29" W, 412.27' TO A 1/2" REBAR (OLD), SAID REBAR BEING LOCATED IN THE NORTHERN RIGHT-OF-WAY OF SAID INTERSTATE DRIVE, AND BEING THE SOUTHEAST CORNER OF THE HEREIN DESCRIBED TRACT;

THENCE, LEAVING THE WESTERN LINE OF SAID JAMES AND WITH THE NORTHERN RIGHT-OF-WAY OF SAID INTERSTATE DRIVE, N 85°57'05" W, 150.21' T THE POINT OF BEGINNING, CONTAINING 1.43 ACRES BY SURVEY, ACTUAL FIELD SURVEY PERFORMED UNDER THE DIRECT PERSONAL SUPERVISION OF TAYLOR L. DILLEHAY, R.L.S. # 2597, WHITTENBURG LAND SURVEYING, LLC, 214 EAST STEVENS STREET, COOKEVILLE, TENNESSEE ON FEBRUARY 11, 2015.

BEING THE SAME PROPERTY AS CONVEYED TO TIMBERLINE HOLDINGS, LLC IN RECORD BOOK 825 PAGE 589, AND BEING LOT 2 ON THE PLAT ENTITLED "PUTNAM 1ST MERCANTILE BANK SUBDIVISION" IN PLAT CABINET "F" SLIDE 1571 OF THE PUTNAM COUNTY REGISTER'S OFFICE, COOKEVILLE, TENNESSEE, WHICH IS THE PREVIOUS AND LAST CONVEYANCE.

THIS PROPERTY IS SUBJECT TO A 20' WATERLINE EASEMENT OF RECORD IN PLAT CABINET "F" SLIDE 157B, OF SAID REGISTER'S OFFICE.

YOU DIG IN TENNESSEE.. CALL US FIRST! 1-800-351-1111 1-615-366-1987 TENNESSEE ONE CALL IT'S THE LAW

TOTAL AREA = 62,264 SQ.FT. OR 1.43 ACRES